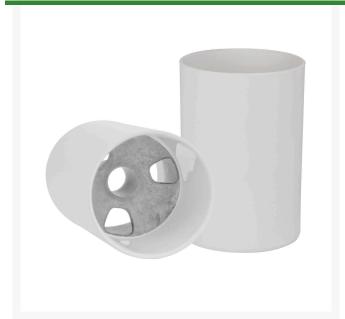

## **Details**

This regulation 6: white cup is die cast aluminum, machined for a precise fit with the flag pole ferrule. Vertical surfaces are powder-coated for brillant, long-lasting durability. the bottom surface is not powder-coated to there is no paint to chip. Meets all USGA and PGA regulations. Aluminum. White.

- 6" die-cast aluminum cup
- Powder-coated vertical surfaces for durability
- Meets USGS and PGA regulations