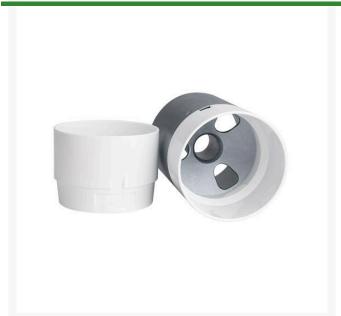

## **Details**

The White Metal Cup 008 provides benefits of both metal and plastic. The durable aluminum base is designed with a corrosion-free finish for long life with a replaceable crown that never needs painting. These crowns serve as a well-defined target. White Metal Crowns are available in white, pink or aluminum.

- Built for long-lasting durability and ease of care
- Replaceable crwon never needs painting
- Bright crown is well-defined target

## **Replacement Parts**

R18351 White Metal Crown
Only - White

**Baber Turf Equipment Co.** Unit 6 / 10 Firth Street Auckland, 2113 09 294 6040

https://baber.rrproducts.com/