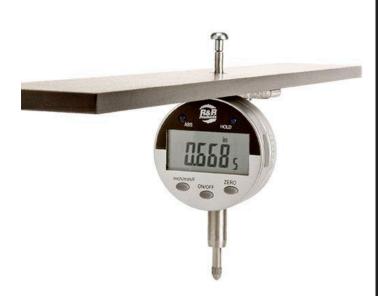

## Masters Gauge - Digital - Inches/Metric R184

#### **Details**

Accurately measures desired height of cut. Easy to read digital indicator. Displays measurements in decimals and fractions, in English and Metric. 18" length.

- Digital readout in English and metric
- Accurately measures desired height of cut
- Easy to read
- Decimals and fractions
- 18" length
- Includes Plastic Case