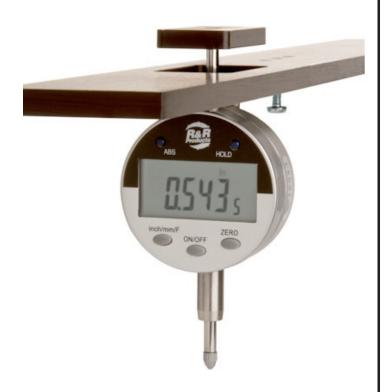

# Masters Groomer Gauge - Digital Inches/Metric

R185

#### **Details**

Accurately measures desired height of cut. Easy to read digital indicator. Displays measurements in English and Metric. 18" length.

- Displays in English and metric
- Accurately measures desired height of cut
- Easy to read
- 18" length
- Includes Plastic Case