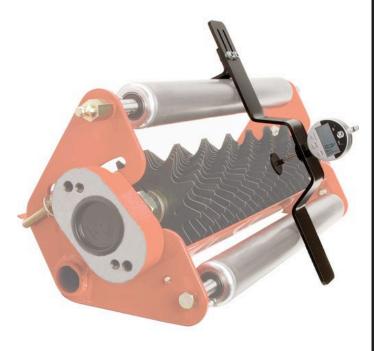

## **Details**

Stop guessing and wasting valuable man hours trying to set and re-set the depth of your verticut blades. The Verti-Gauge is simple to use and ensures accurate settings every time. Place verticut unit on work bench. Hang the Verti-Gauge on the roller across verticut blades. Adjust gauge to find center line on verticut shaft. Spin to find the highest point, then make adjustments and repeat on the right side, then left side. Tighten bolts and you're finished! Accuracy is .002. Takes less than 15 minutes to set all three reels. Ideal for all verticut reels.

- Simple to use and accurate every time
- Accuracy is .002
- Ideal for all Verticut reels
- Sets all three reels in less than 15 minutes

**Specifications** 

Manufacturer R&R Products

**Replacement Parts** 