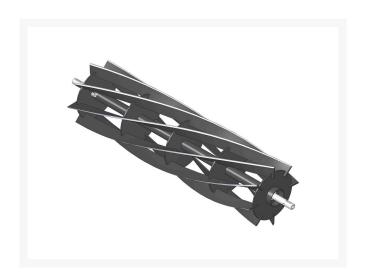

# Reel - 8 Blade R200839

#### **Details**

R&R Reel blades are expertly crafted from premium high carbon-boron alloy steel, heat-treated to perfectly complement both R&R and OEM bedknives. Each reel undergoes precision cylindrical grinding on bearing surfaces, followed by relief grinding for optimal performance. Advanced computer balancing ensures extended reel and bearing life. Backed by our lifetime guarantee against defects in materials and craftsmanship under normal use, R&R Reels deliver unmatched durability and cutting precision you can trust.

- Premium Construction: Made from high carbon-boron alloy steel and heat-treated to match R&R and OEM bedknives for superior performance.
- Precision Engineering: Cylindrically and relief ground, then computer balanced to maximize reel and bearing life.
- Lifetime Guarantee: Backed by a lifetime warranty against material and workmanship defects under normal use.