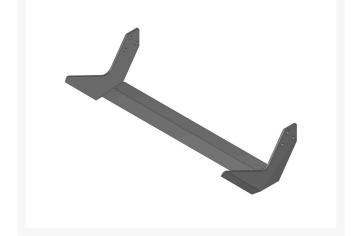

## Details

One straight bevel sharpened to a razor edge, results in fewer, if any, sharpenings. Heavy-Duty blade gives increased stability and longer life. The high carbon steel is hardened and tempered for strength and longevity.

## **Specifications**

Manufacturer Sod Blade Depth Sod Blade End Plate Sod Blade Fingers Sod Blade Thickness 1/4 in Sod Blade Type Sod Blade Width

**R&R** Products 2-1/2 in 3/16 in (Black) Heavy Duty 18 in