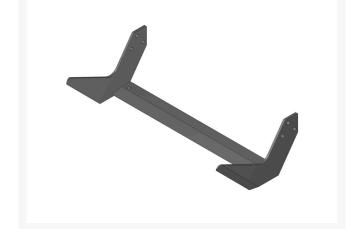

## Details

One straight bevel sharpened to a razor edge, results in fewer, if any, sharpenings. Standard blade designed for light soil where sharpness is the main concern. The high carbon steel is hardened and tempered for strength and longevity. This sod blade is pre boxed in quantities of 10.

## **Specifications**

| Manufacturer        |
|---------------------|
| Sod Blade Depth     |
| Sod Blade End Plate |
| Sod Blade Fingers   |
| Sod Blade Thickness |
| Sod Blade Type      |
| Sod Blade Width     |

**R&R** Products 2 in 3/16 in (Black) 3/16 in Standard 16 in