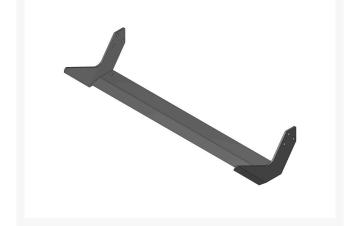

## Details

One straight bevel sharpened to a razor edge, results in fewer, if any, sharpenings. Heavy-Duty blade gives increased stability and longer life. The high carbon steel is hardened and tempered for strength and longevity.

## **Specifications**

Manufacturer Sod Blade Depth Sod Blade End Plate Sod Blade Fingers Sod Blade Thickness 1/4 in Sod Blade Type Sod Blade Width

**R&R** Products 3 in 3/16 in (Black) Heavy Duty 24 in