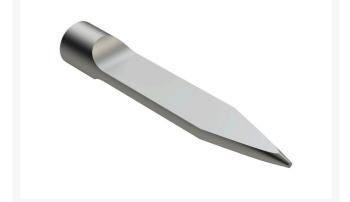

# Slicing Knife Tine - .750MT x 4.500L

### Details

Alloy Slicing Knife Tines allow water, air and nutrients to flow into the root zones and beyond with virtually no visible surface disturbance, allowing play to be resumed immediately. All of these tines are precision machined out of solid highcarbon alloy steel bar and heat treated in our own facility to RC45-48 and carry the same lifetime guarantee of quality as all our other tines.

#### **Specifications** A ......

**R&R** Products Alloy Slicing Knife .750 in (19mm)

4.5 in (114mm) .750 in x .160 in (19mm x 4mm)