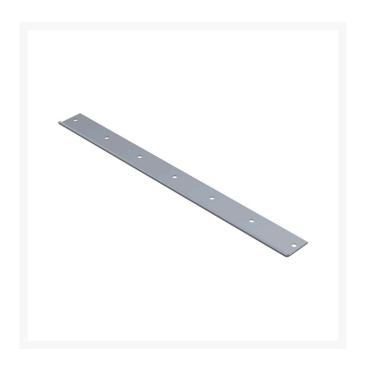

## **Details**

R&R Bedknives are manufactured from high carbon-boron alloy steel and then hardened to RC46-49 to match the temper of our reel blades and original equipment reels. Bedknives are surface ground on the top and front edge and straightened three times before being packaged with oil for rust prevention. All R&R Bedknives now have an increased front edge grind for added life. All R&R Bedknives are guaranteed against defects in material and workmanship under normal use for the life of the part.