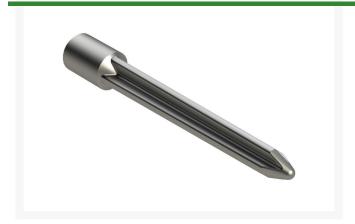

## Alloy Shatter Tine - .875MT x 6.000L x .625 Cross OD

## **Details**

With their "+" shape, Shatter Tines relieve compaction and allow water, air and nutrients to flow in the root zones and beyond with virtually no visible surface disturbance. Because of their unique shape the aerating area is maximized while allowing play to be resumed immediately. R&R Shatter Tines are manufactured from special high-carbon alloy investment castings and heat treated to RC45-48 in our own facility to ensure you of optimum quality.

## **Specifications**

Manufacturer R&R Products
A - Tine Type Alloy Shatter
B - Tine Mounting .875 in (22mm)

Dia.

C - Tine Length 6 in (152mm)

D - Tine Tip Outside .625 in cross (15.9mm)

(Hole) Dia.

Savings Volume Buy