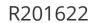

## Alloy Shatter Tine - .875MT x 6.000L x .625 Cross OD

## **Details**

With their "+" shape, Shatter Tines relieve compaction and allow water, air and nutrients to flow in the root zones and beyond with virtually no visible surface disturbance. Because of their unique shape the aerating area is maximized while allowing play to be resumed immediately. R&R Shatter Tines are manufactured from special high-carbon alloy investment castings and heat treated to RC45-48 in our own facility to ensure you of optimum quality.

## **Specifications**

Manufacturer R&R Products
A - Tine Type Alloy Shatter
B - Tine Mounting .875 in (22mm)

Dia.

C - Tine Length 6 in (152mm)

D - Tine Tip Outside .625 in cross (15.9mm)

(Hole) Dia.

Savings Volume Buy