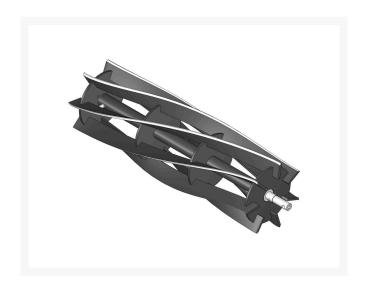

## Reel - 7 Blade RH R20270-7

## **Details**

R&R Reel blades are expertly crafted from premium high carbon-boron alloy steel, heat-treated to perfectly complement both R&R and OEM bedknives. Each reel undergoes precision cylindrical grinding on bearing surfaces, followed by relief grinding for optimal performance. Advanced computer balancing ensures extended reel and bearing life. Backed by our lifetime guarantee against defects in materials and craftsmanship under normal use, R&R Reels deliver unmatched durability and cutting precision you can trust.

- Premium Construction: Made from high carbon-boron alloy steel and heat-treated to match R&R and OEM bedknives for superior performance.
- Precision Engineering: Cylindrically and relief ground, then computer balanced to maximize reel and bearing life.
- Lifetime Guarantee: Backed by a lifetime warranty against material and workmanship defects under normal use.