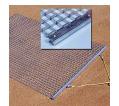

## **Keystone Steel Drag Mat - 3' x 4' 23 lbs** R100364

## **Details**

Perfectly level and smooth the surface on dirt, gravel, clay or sand. Ideal for top dressing and breaking up aerification plugs on golf course greens and fairways, dragging baseball fields and track surfaces, sand trap raking, and debris removal before laying sod or grass seed. Rust resistant. Reversible. Rolls up like carpet for easy cleaning. Mesh size 1" x 1", Crimp 3/8" deep x .046" thick, 13 gauge (.0915") galvanized steel rods. Wt. 1.6 lbs/sq ft. Pull rope attached.

## **Specifications**

Manufacturer Keystone
Dimensions 3' x 4'
Material Steel
Weight (lbs) 23 lb

**Baber Turf Equipment Co.**Unit 6 / 10 Firth Street Auckland, 2113
09 294 6040

https://baber.rrproducts.com/