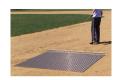

## **Details**

Perfectly level and smooth the surface on dirt, gravel, clay or sand. Ideal for top dressing and breaking up aerification plugs on golf course greens and fairways, dragging baseball fields and track surfaces, sand trap raking, and debris removal before laying sod or grass seed. Rust resistant. Reversible. Rolls up like carpet for easy cleaning. Mesh size 1" x 1", Crimp 3/8" deep x .046" thick, 13 gauge (.0915") galvanized steel rods. Wt. 1.6 lbs/sq ft. Pull rope attached.