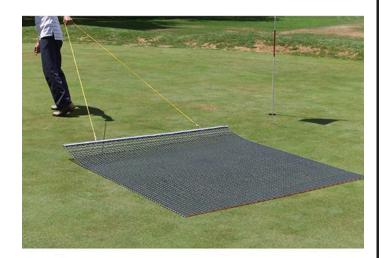

## **Keystone Steel Drag Mat - 3' x 4' 23 lbs** R100364

## **Details**

Perfectly level and smooth the surface on dirt, gravel, clay or sand. Ideal for top dressing and breaking up aerification plugs on golf course greens and fairways, dragging baseball fields and track surfaces, sand trap raking, and debris removal before laying sod or grass seed. Rust resistant. Reversible. Rolls up like carpet for easy cleaning. Mesh size 1" x 1", Crimp 3/8" deep x .046" thick, 13 gauge (.0915") galvanized steel rods. Wt. 1.6 lbs/sq ft. Pull rope attached.

## **Specifications**

Manufacturer Keystone
Dimensions 3' x 4'
Material Steel
Weight (lbs) 23 lb

**Baber Turf Equipment Co.**Unit 6 / 10 Firth Street Auckland, 2113
09 294 6040

https://baber.rrproducts.com/