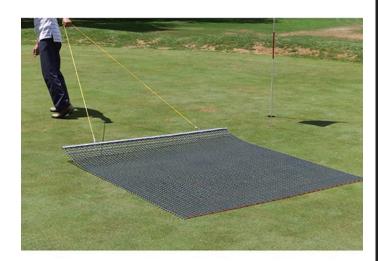

## **Details**

Perfectly level and smooth the surface on dirt, gravel, clay or sand. Ideal for top dressing and breaking up aerification plugs on golf course greens and fairways, dragging baseball fields and track surfaces, sand trap raking, and debris removal before laying sod or grass seed. Rust resistant. Reversible. Rolls up like carpet for easy cleaning. Mesh size 1" x 1", Crimp 3/8" deep x .046" thick, 13 gauge (.0915") galvanized steel rods. Wt. 1.6 lbs/sq ft. Pull rope attached.

## **Specifications**

Manufacturer Keystone
Dimensions 3' x 5'
Material Steel
Weight (lbs) 26 lb

**Baber Turf Equipment Co.**Unit 6 / 10 Firth Street Auckland, 2113
09 294 6040

https://baber.rrproducts.com/