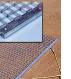

## **Details**

Perfectly level and smooth the surface on dirt, gravel, clay or sand. Ideal for top dressing and breaking up aerification plugs on golf course greens and fairways, dragging baseball fields and track surfaces, sand trap raking, and debris removal before laying sod or grass seed. Rust resistant. Reversible. Rolls up like carpet for easy cleaning. Mesh size 1" x 1", Crimp 3/8" deep x .046" thick, 13 gauge (.0915") galvanized steel rods. Wt. 1.6 lbs/sq ft. Pull rope attached.