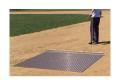

## **Details**

Perfectly level and smooth the surface on dirt, gravel, clay or sand. Ideal for top dressing and breaking up aerification plugs on golf course greens and fairways, dragging baseball fields and track surfaces, sand trap raking, and debris removal before laying sod or grass seed. Rust resistant. Reversible. Rolls up like carpet for easy cleaning. Mesh size 1" x 1", Crimp 3/8" deep x .046" thick, 13 gauge (.0915") galvanized steel rods. Wt. 1.6 lbs/sq ft. Pull rope attached.