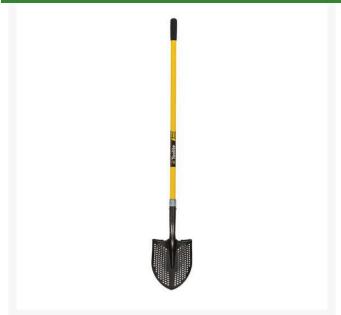

## **Toolite Round Point Sifter Shovel**

R2109

## **Details**

Designed with perforations that sift and separate unwanted debris. Pea-size holes allow sand, dirt, mud, clay, water and gravel to sift through making the shovel more efficient and lighter weight. Ideal for golf course bunkers, sports fields maintenance, landscaping, irrigation ditches, ponds and concrete work. Durable, 14-gauge tempered steel with 48" straight fiberglass handle

- Pea-sized holes sift and separate debris
- Durable, lightweight and effective
- Ideal for golf course bunkers
- Round-point head

## **Specifications**

Manufacturer Toolite
Handle Material Fiberglass
Head Material Tempered Steel

**Baber Turf Equipment Co.** Unit 6 / 10 Firth Street Auckland, 2113 09 294 6040