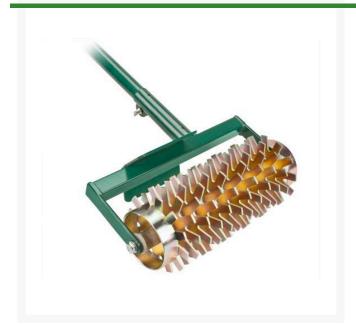

## **Rotary Seed Slotter** R2113

## **Details**

Rotary tool overseeds effectively while protecting the turf surface. Its flat-bottom slot blades only penetrate 1/2" which allows more seed to germinate quickly. Moisture is absorbed better, producing stronger root growth. Less seed is wasted and less play time is lost on the course. Twelve blade slotter reel and footpad. 12" width; 12-1/2 lbs. Includes removable 6' fiberglass handle.

- Eliminates seed waste
- Protects turf surface
- Only penetrates 1/2" so more seed germinates quickly
- Moisture absorbs better
- For stronger root growth
- Less lost play time
- 12 slotter blades
- 12" wide head
- Weight 12-1/2 lbs.
- 6' fiberglass handle