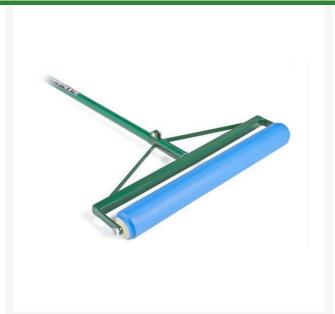

## Non-Absorbent Roller Squeegee 24in R2117

## **Details**

This non-absorbent roller squeege is effective for rolling collected water off golf course greens, sports fields, tennis courts or most any surface. The soft sponge core is surrounded by heavy-gauge flexible PVC skin for superior quality and long-lasting strength. Built for professional use with a 72in fiberglass handle with two rubber grips included.

- Ideal to remove collected water
- Soft sponge core
- Heavy-gauge PVC skin
- Long-lasting strength
- Two rubber grips included
- 24" roller