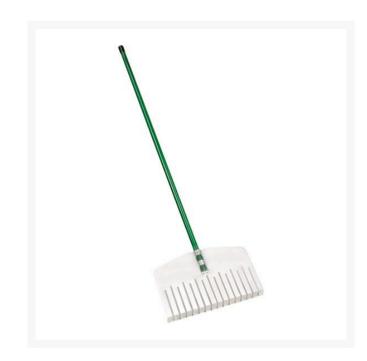

## Details

This unique rake is designed with 3/4" wide aluminum teeth set 1/4" apart for easy removal of aerification plugs, pine cones and grass clippings delivering a fast, clean rake path. It's 20" wide with 48" aluminum handle.

- 20 in. wide head
- 3/4 inch wide aluminum teeth set 1/4 inch apart
- Creates fast, clean rake path
- Easily removes aerification plugs and more
- 48 in. aluminum handle

## **Specifications**

Manufacturer Handle Material Head Material Tool Head Width

**R&R** Products Aluminum Steel 20 in