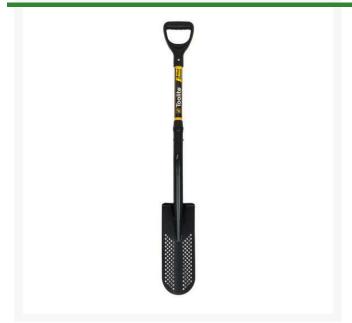

## Toolite Drain Spade Sifter Shovel - D-Grip Handle

R2128-D

## **Details**

Designed with perforations that sift and separate unwanted debris. Pea-size holes allow sand, dirt, mud, clay, water and gravel to sift through making the shovel more efficient and lighter weight. Ideal for golf course bunkers, sports fields maintenance, landscaping, irrigation ditches, ponds and concrete work. Durable, 14-gauge tempered steel with 29" fiberglass D-Grip handle.

- Pea-sized holes sift and separate debris
- Lightweight, durable, and effective
- Ideal for golf course bunkers
- Fiberglass D-Grip handle