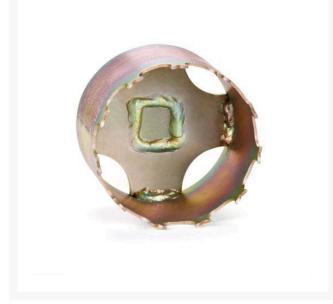

## Details

This razor sharp trimmer quickly and easily clears away overgrown grass around irrigation heads, valve boxes and other in-ground markers. Handle sold separately to interchange with all cutting sizes. Heavy gauge steel for long life and professional use.

- Razor-sharp for quick work
- Clears overgrown grass around in-ground fixtures
- Heavy-gauge steel
- Professional-quality tool
- Handle sold separately