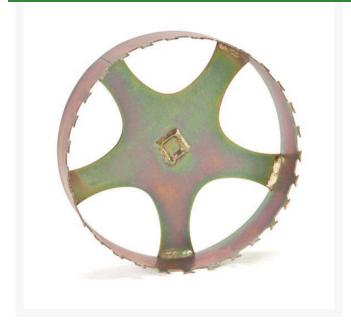

## Details

This razor sharp trimmer quickly and easily clears away overgrown grass around irrigation heads, valve boxes and other in-ground markers. Handle sold separately to interchange with all cutting sizes. Heavy gauge steel for long life and professional use.

- Razor-sharp for quick work
- Clears overgrown grass around in-ground fixtures
- Heavy-gauge steel
- Professional-quality tool
- Handle sold separately

## Specifications

Manufacturer Trimmer Diameter R&R Products 8 in