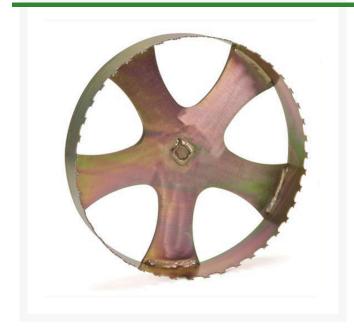

## Details

This razor sharp trimmer quickly and easily clears away overgrown grass around irrigation heads, valve boxes and other in-ground markers. Handle sold separately to interchange with all cutting sizes. Heavy gauge steel for long life and professional use.

## Specifications

Manufacturer Trimmer Diameter R&R Products 11 in