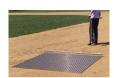

## **Details**

Perfectly level and smooth the surface on dirt, gravel, clay or sand. Ideal for top dressing and breaking up aerification plugs on golf course greens and fairways, dragging baseball fields and track surfaces, sand trap raking, and debris removal before laying sod or grass seed. Rust resistant. Reversible. Rolls up like carpet for easy cleaning. Mesh size 1" x 1", Crimp 3/8" deep x .046" thick, 13 gauge (.0915") galvanized steel rods. Wt. 1.6 lbs/sq ft. Pull rope attached.