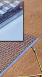

## **Details**

Perfectly level and smooth the surface on dirt, gravel, clay or sand. Ideal for top dressing and breaking up aerification plugs on golf course greens and fairways, dragging baseball fields and track surfaces, sand trap raking, and debris removal before laying sod or grass seed. Rust resistant. Reversible. Rolls up like carpet for easy cleaning. Mesh size 1" x 1", Crimp 3/8" deep x .046" thick, 13 gauge (.0915") galvanized steel rods. Wt. 1.6 lbs/sq ft. Pull rope attached.