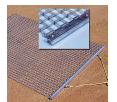

## **Keystone Steel Drag Mat - 6' x 3' 34 lbs** R100723

## **Details**

Perfectly level and smooth the surface on dirt, gravel, clay or sand. Ideal for top dressing and breaking up aerification plugs on golf course greens and fairways, dragging baseball fields and track surfaces, sand trap raking, and debris removal before laying sod or grass seed. Rust resistant. Reversible. Rolls up like carpet for easy cleaning. Mesh size 1" x 1", Crimp 3/8" deep x .046" thick, 13 gauge (.0915") galvanized steel rods. Wt. 1.6 lbs/sq ft. Pull rope attached.

## **Specifications**

Manufacturer Keystone
Dimensions 6 x 3 ft
Material Steel
Weight (lbs) 34 lb

**Baber Turf Equipment Co.**Unit 6 / 10 Firth Street Auckland, 2113
09 294 6040

https://baber.rrproducts.com/