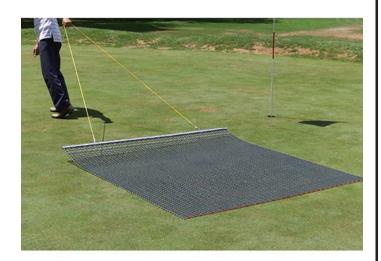

## **Keystone Steel Drag Mat - 6' x 3' 34 lbs** R100723

## **Details**

Perfectly level and smooth the surface on dirt, gravel, clay or sand. Ideal for top dressing and breaking up aerification plugs on golf course greens and fairways, dragging baseball fields and track surfaces, sand trap raking, and debris removal before laying sod or grass seed. Rust resistant. Reversible. Rolls up like carpet for easy cleaning. Mesh size 1" x 1", Crimp 3/8" deep x .046" thick, 13 gauge (.0915") galvanized steel rods. Wt. 1.6 lbs/sq ft. Pull rope attached.

## **Specifications**

Manufacturer Keystone
Dimensions 6 x 3 ft
Material Steel
Weight (lbs) 34 lb

**Baber Turf Equipment Co.**Unit 6 / 10 Firth Street Auckland, 2113
09 294 6040

https://baber.rrproducts.com/