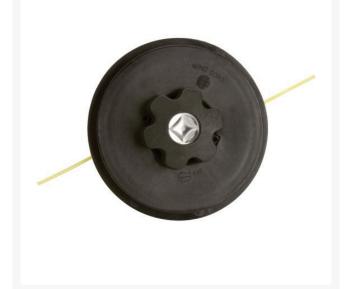

# Universal String Trimmer Head w/Adapters R101

### Details

Commercial 4-1/2" Bump Feed trimmer heads of heavy duty materials for long lasting performance. Head kits include trimmer head and adapter bolts. Use with .095" trimmer lines.

M8 x 1.25 RH Male M8 x 1.25 RH Female M10 x 1.25 LH Female