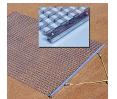

## **Details**

Perfectly level and smooth the surface on dirt, gravel, clay or sand. Ideal for top dressing and breaking up aerification plugs on golf course greens and fairways, dragging baseball fields and track surfaces, sand trap raking, and debris removal before laying sod or grass seed. Rust resistant. Reversible. Rolls up like carpet for easy cleaning. Mesh size 1" x 1", Crimp 3/8" deep x .046" thick, 13 gauge (.0915") galvanized steel rods. Wt. 1.6 lbs/sq ft. Pull rope attached.