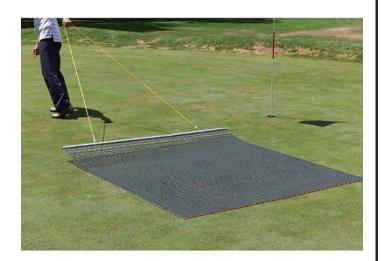

## **Keystone Steel Drag Mat - 6' x 6' 62 lbs** R100726

## **Details**

Perfectly level and smooth the surface on dirt, gravel, clay or sand. Ideal for top dressing and breaking up aerification plugs on golf course greens and fairways, dragging baseball fields and track surfaces, sand trap raking, and debris removal before laying sod or grass seed. Rust resistant. Reversible. Rolls up like carpet for easy cleaning. Mesh size 1" x 1", Crimp 3/8" deep x .046" thick, 13 gauge (.0915") galvanized steel rods. Wt. 1.6 lbs/sq ft. Pull rope attached.

## **Specifications**

Manufacturer Keystone
Dimensions 6 x 6 ft
Material Steel
Weight (lbs) 62 lb

**Baber Turf Equipment Co.**Unit 6 / 10 Firth Street Auckland, 2113
09 294 6040

https://baber.rrproducts.com/