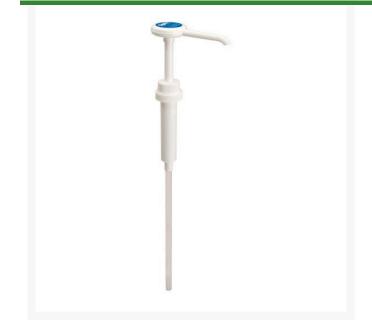

## **OPTI-2 One Gallon Pump**

R223

## Details

Get a perfect measure every time with just two pumps per gallon of Opti-2 oil. Will not lose its prime when left idle. Clean and easy to use--leaves no sticky measuring cup residue. Tested with more than 2,000 pumps without noticeable wear. Use with one gallon or five gallon pail.

- Perfect measure every time
- 2 pumps per gallon
- Will not lose its prime when left idle
- Clean and easy to use
- Leaves no sticky residue
- No noticeable wear in over 2,000 pumps
- Fits one gallon or 5 gallon pail