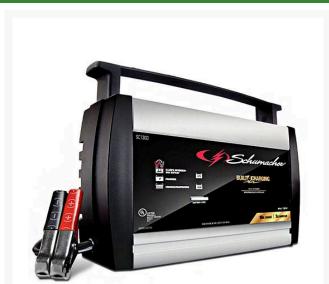

## Schumacher Fully Automatic Battery Charger - 10A 6V/12V

RSC1303

## **Details**

10 Amp fully automatic battery charger. Microprocessor controlled automatically adjusts the amperage rate to charge and maintain. Multi-stage charging for added precision, safety and battery life. Float mode monitoring automatically maintains optimum battery charge. Auto voltage detection for 6 or 12 volt. Reverse hook-up protection. Use on trucks, cars, farm equipment, RV?s. Schu Eco Energy. DOE compliant.

- 10A Fast Charger 3A Maintainer
- Output Current 2A/6V, 10A/12V
- Microprocessor Controller
- Multi-Stage Charging for Precision, Safety and Battery Life
- Float Mode Monitoring
- Automatic Volttage Detection
- Reverse Hook Up Protection
- Schu Eco Energy
- DOE Compliant