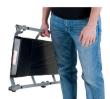

- Six 2" swivel casters
- Extra smooth operation and support
- Vinyl padded head and back rest
- Heavy duty frame
- Easy carry design
- 350 lb capacity