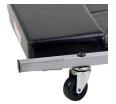

- Six 2" swivel casters
- Extra smooth operation and support
- Vinyl padded head and back rest
- Heavy duty frame
- Easy carry design
- 350 lb capacity