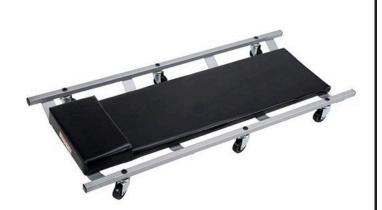

## **Pro-Lift 6 Caster Creeper**

RSFC-1004

The Pro-Lift 6 caster creeper is the perfect low profile, full length creeper for every garage. The thick vinyl cushion is supported by 4 straps for the comfort of the user. Extra cushioning is included in the headrest to give the user additional support. 6 swivel casters provide extra smooth operation and maneuverability. 350 lb weight capacity. 40-1/8" x 17" x 4".

- Six 2" swivel casters
- Extra smooth operation and support
- Vinyl padded head and back rest
- Heavy duty frame
- Easy carry design
- 350 lb capacity