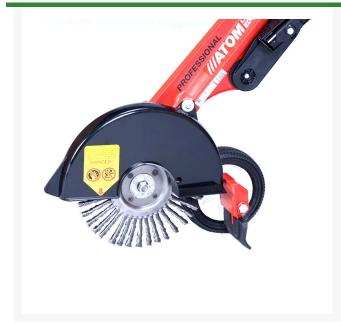

## **Details**

The Wire Brush Wheel is specially designed to edge along fences, curbs or asphalt, in concrete and brick seams, or paver-covered areas. The wire brush advantage is speed, with the forward rotation of the brush consistently pulling the edger along. The stiffness of the brush ensures a clean, crisp edge with 25-40 miles of edging. Wheelbarrow design, with the weight on the front wheel, makes it easy to use since the driver is not carrying the weight. Use with Atom RSG7000 Cart Path Edger.

- Designed to egle along fences, curbs or asphalt, in concrete or brick seams, or pavercovered areas
- Stiff brush assures clean, crisp edge
- Edges 25-40 mils
- Wheelbarrow design with weight on front wheel
- Easy to use
- Use with Atom RSG7000 Cart Path Edger