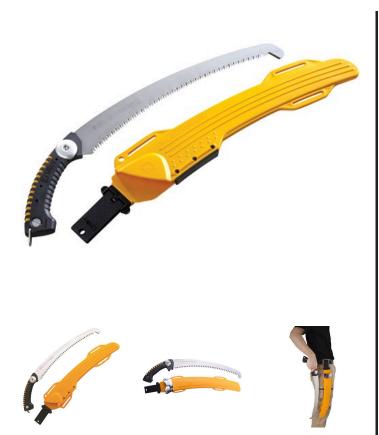

## Details

The Sugoi 360, a state-of-the-art hand saw, features an ultra-fast cutting 14-1/4 inch curved blade with hook tip for greater cutting speed with less effort. The precision-ground, super-aggresive tooth pattern cuts large branches with superior sharpness, longterm durability and performance. The teeth do the work on the pull stroke as the saw cuts through vegetation at four cutting angles. Impulseabsorbing, molded-rubber handle provides superior feel and grip. 23" long in the scabbard and weighs only 1 lb 8 oz. Resharpenable blade. Includes scabbard.

- Ultra-fast cutting
- Precision-ground, super-aggressive tooth pattern
- Molded rubber handle
- 23" in. long; weighs 1 lb. 8 oz
- 14-1/4 in. curved blade
- Resharpenable blade
- Scabbard included