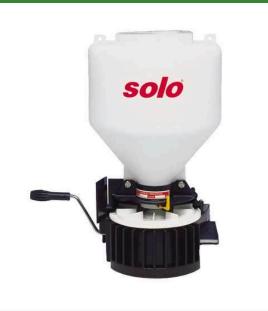

## Details

This chest-mount portable broadcast spreader conveniently distributes a variety of materials over irregular terrain more evenly and conveniently than a wheeled spreader. Durable polyethylene tank, fingertip controls, large 6" filler opening and screwon top for spillage prevention and operator protection. Ideal for spreading grass seed, sand, rock salt, fertilizer, cleaning agents, palletized lime, sand and oil absorbers. Padded, comfortable, crossshoulder strap. 20 lb. capacity.

- Portable broadcast spreader
- Durable 20 lb capacity polyethylene hopper
- Fully enclosed gearbox is corrosion resistant
- Fingertip levers control direction and volume
- Large 6" filler opening
- Screw-on cap protects operator from chemicals and dust
- Padded, comfortable cross-shoulder strap