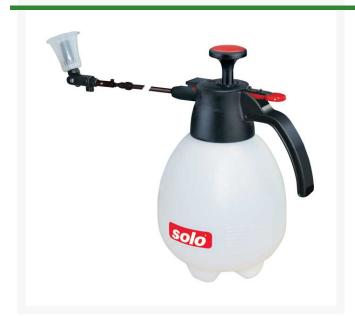

## **Solo Telescoping Handheld Sprayer - 2 Liter**

## **Details**

The telescoping wand on the Solo 420 sprayer adjusts from 12" to 23" allowing comfortable ground level spraying without bending over. High-density polyethylene tank is UV resistant. Powered by a high efficiency piston pump for quick pressurization and chemical resistance. Pressure relief valve prevents over-pressurization. Fully adjustable nozzle. Ideal for indoor or outdoor spraying. 2 liter. 23 in. wand.

- Hand sprayer
- Spray at ground level without bending over
- Telescoping wand adjusts from 12" to 23"
- Ideal for indoor or outdoor use
- Built in drip / drift guard
- Locking trigger reduces fatigue
- Easy to fill and clean