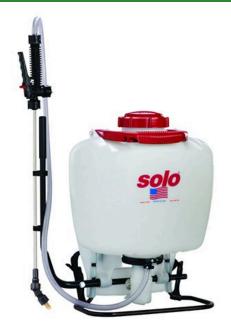

## Solo Professional Piston Pump Backpack Sprayer - 4 gal.

## **Details**

The 4 gallon Solo 425 Professional backpack piston sprayer is equipped to applying spray liquid or insecticides. Features include high-performance piston pump for pressure capabilities of up to 90 psi, deluxe shoulder saver harness, 21" stainless steel wand, 48" high-pressure hose, large filling aperture, chemical resistant Viton seals, fold-away handle, shut-off valve with lock-on/lock off feature, double filtration system, and 5 nozzle assortment. TeeJet compatible. Piston pump. 4 Gal.

- Professional piston pump backpack sprayer
- High-performance piston pump for pressure up to 90 psi (w/ optional 4200215 plug, not included)
- Adjustable pressure regulator: 15, 30, 45, 60
- Shut-off valve with lock-on/lock-off
- Double filtration system
- 4-nozzle assortment: brass adjustable, fan spray, hollow cone, jet stream
- Deluxe shoulder saver harness
- Extra large carrying handle
- 21" stainless steel wand
- 48" high-pressure hose
- 4 Gallon Capacity