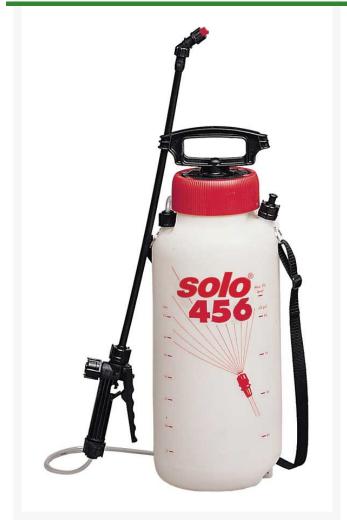

## Solo Handheld Sprayer - Professional - 2.25 gal

RSL456

## **Details**

Solo commercial grade compression sprayers stand up to the toughest, professional applications with more features at competitive pricing. Lightweight, high performance polyethylene tank. Efficient piston pumps pressurize with 50% the pumping required from other brands or pressurize with air compressor. Features a large 4.5" filler opening, Viton seals and O-rings for long life. Ideal for herbicides, insecticides, disinfectants and fertilizers. 45 psi. Extremely heavy-duty polyethylene tank. Shut-off valve with lock-on/lock-off feature. Pressure relief valve. 28" unbreakable wand. 48" high pressure spray hose. Four nozzle assortment. 4.5" Tank opening Adjustable shoulder strap. Built-in wand retainer. 2.25 gal.

- Efficient piston pumps pressurize easily
- Lightweight, high performance sprayer
- Polyethylene tank
- large 4.5" filler opening
- Viton Seals and O-rings
- Ideal for herbicides, insecticides, disinfectants, fertilizers
- Shut-off valve with lock feature
- Pressure relief valve
- 28" unbreakable wand
- 48" high pressure spray hose
- · Four nozzle assortment
- Adjustable shoulder strap
- Built-in wand retainer
- 45 psi