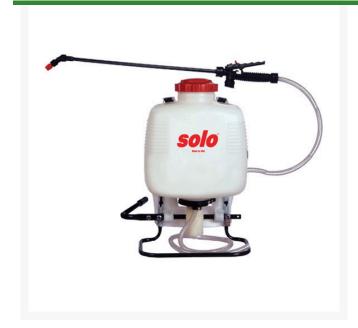

## **Details**

The ever-popular piston pump is capable of performing a variety of spraying tasks with a wide pressure range. Each sprayer is equipped with an adjustable, flat spray, hollow cone, and jet stream nozzle to accommodate virtually every spraying need. Built-in strainers and filters keep out debris. Pressure regulated to 15,30,45 or 60 psi by built-in pressure regulating valve. Unbreakable wand prevents damage. Viton seals, gaskets and O-rings provide excellent chemical resistance. Padded straps with pull tabs. Not recommended for abrasive sprays or wettable powders.

- Piston pump
- Can perform a variety of tasks with a wide pressure range
- Each sprayer is equipped with an adjustable, flat spray, hollow cone, and jet stream nozzles
- Padded straps with pull tabs
- Built-in strainers and filters to keep out debris
- Built-in pressure regulating valve