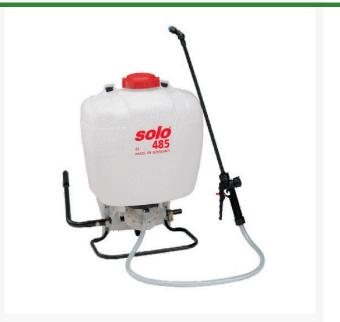

# Solo Diaphragm Pump Backpack Sprayer - 5 gal RSL485D

## Details

This Solo high-performance diaphragm pump model provides a lower pressure (maximum of 60 psi) to produce larger liquid droplets with less spray drift. Its rod-actuated diaphragm pump is able to pass small abrasive particles such as wettable powders and sprays without damage to the pump assembly, making it ideal for golf courses and athletic fields.

- High-performance diaphragm pump
- 5 gallon capacity
- Low pressure for less drift
- Rod-actuated pump to avoid damage from abrasives
- Idea for golf courses and athletic fields