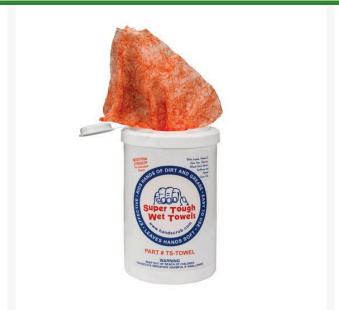

## **Details**

Super Tough Wet Towels effectively clean dirty hands without soap and water. Ideal for shop, tool box or truck in an easy-dispensing container, these convenient towels are tough against dirt and grime, but gentle on hands with six conditioners to moisturize and protect skin. One side is textured for scrubbing, the other is smooth to wipe clean. Natural citrus oils enhance cleaning and add fragrance. Industrial strength. 8-1/2" X 12". 90 Wet Towels per pail.

- Pail of 90 Wet Towels
- Tough Against Grime and Dirt
- Six Conditioners for Hands to Moisture and Protect Skin
- · One Side is Textured for Scrubbing
- One Side is Smooth to Wipe Clean
- Natural Citrus Oils for Fragrance