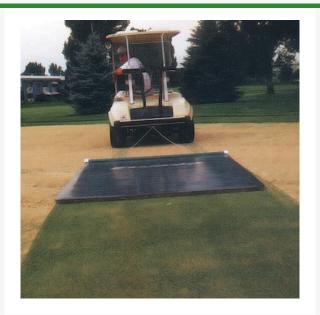

## Cocoa Fiber Tow Drag Mat - 4' x 6' 68 lbs RSP1000

## Details

A proven "single pass performance" method for top dressing golf course greens. This mat will not damage, burn or bruise tender grass. The natural cocoa fiber offers superb brooming action while effectively filling aerated holes. 2-ply backing provides multi-season use. Tow with a cart, mower or any prime mover. No maintenance. Fully assembled.

## **Specifications**

Manufacturer Dimensions Weight (lbs)

**R&R** Products 4 ft. x 6 ft. 68 lb