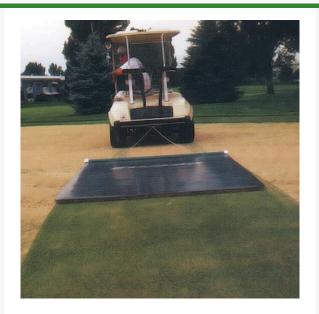

## Cocoa Fiber Tow Drag Mat - 5' x 6' 80 lbs RSP1010

## Details

A proven "single pass performance" method for top dressing golf course greens. This mat will not damage, burn or bruise tender grass. The natural cocoa fiber offers superb brooming action while effectively filling aerated holes. 2-ply backing provides multi-season use. Tow with a cart, mower or any prime mover. No maintenance. Fully assembled.