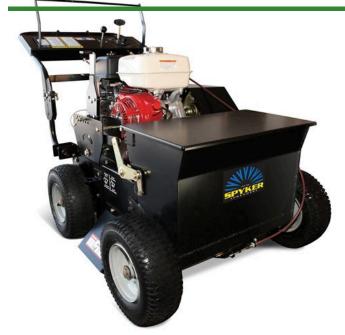

## **Details**

A commercial grade power seeder, vertical slicer and dethatcher all in one. Powered by a 270cc Honda GX270 gas-powered engine with recoil for peak performance. Forward and reverse handgrips engage the hydrostatic transmission allowing ground speed adjustment without decreasing power to the blades. Features include positive lock height adjustment, 20" spreading width, parking brake, trailering hooks and left or right hand blade engagement handle. 45 lb. Poly hopper. Powdered coated frame.

- Commercial grade power seeder, slicer and dethatcher all in one
- Forward and reverse handgrips adjust ground speed without decreasing power
- Positive lock height adjustment
- Self-propelled, hydrostatic transmission
- 20" speading width
- Parking brake
- Trailering hooks
- Left or right blade engagement handle
- Includes 10 heat-treated steel blades

## **Specifications**

Manufacturer Spyker Capacity 45 lb

Dimensions 58 x 33 x 43 in
Engine Honda GX270
Engine Displacement 270 cc (16.5 cu in)
Material Powder-Coat Painted

Steel

Tires 14 x 5-6 Pneumatic

Weight (lbs) 340 lb