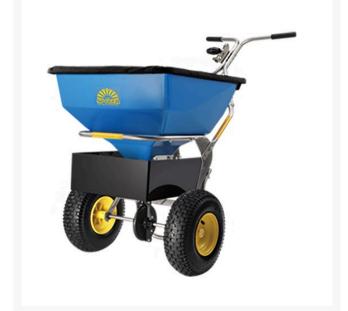

## Details

The Ergo-Pro Ice Melt Spreader is specially designed for winter ice melt and rock salt, including bulk rock salt. Features include a Hi-Viz stainless steel frame, fully enclosed metal gears, stainless steel carving blade and a bridge-free hopper geometry allowing material to flow to empty. Spread width 4 to 12 feet. Handle adjusts for operators 5 ft 3 in to 6 ft 6 in to reduce fatigue. Large pneumatic tires. Includes fitted cover and full deflector. 100 lb. Capacity.

- Spread Ice Melt, Rock Salt and Bulk Rock Salt, Seed, Fertilizer, Sand
- Stainless Steel Carving Blade
- Bridge-Free Hopper Geometry
- Ergonomic Handle
- Spyker Dial
- All-Welded Impact-Resistant Frame
- Support Stand
- Welded, Triangulated Handle
- Accuway Spread Accuracy 4' to 12' (1219 to 3658 mm)
- Lift Handle for Reduced Strain
- Fully Enclosed Metal Gears w/Zerk Fittings
- Hopper Cover and Hopper Screen
- Full Deflector
- 100 lb (54 kg) Capacity
- Large Pneumatic Tires 13" x 5" (330.2 x127 mm)