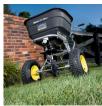

## Spyker Pro Broadcast Spreader - 120 lb Stainless Steel

RSPS60-12020

## **Details**

120 Lb. (55 kg) Capacity walk behind spreader. Poly hopper with one piece, welded stainless steel frame with 5/8" solid stainless steel axle. Split-shaft design for easy calibration. Enclosed metal gears. 13" x 5" (330mm x 127mm) pneumatic tires.

Please note: Due to excessive air freight charges, this item will be shipped ground freight.

- 120 lb Hopper Capacity stainless steel
- Stainless Steel Frame and Axle
- Spread width Up to 12'
- Remote Accuway
- Greasable Axle Bearings
- Wheels: 13" x 5"
- Dimensions: 50" x 28.5" x 37"
- Spreads seed, fertilizer, sand, ice-melt
- Cover Included