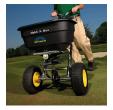

## Spyker Pro Broadcast Spreader - 120 lb Stainless Steel

RSPS60-12020

## **Details**

120 Lb. (55 kg) Capacity walk behind spreader. Poly hopper with one piece, welded stainless steel frame with 5/8" solid stainless steel axle. Split-shaft design for easy calibration. Enclosed metal gears. 13" x 5" (330mm x 127mm) pneumatic tires.

Please note: Due to excessive air freight charges, this item will be shipped ground freight.

- 120 lb Hopper Capacity stainless steel
- Stainless Steel Frame and Axle
- Spread width Up to 12'
- Remote Accuway
- Greasable Axle Bearings
- Wheels: 13" x 5"
- Dimensions: 50" x 28.5" x 37"
- Spreads seed, fertilizer, sand, ice-melt
- Cover Included