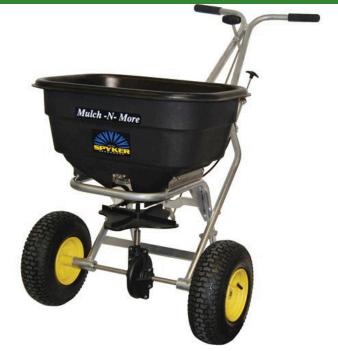

## Spyker Pro Broadcast Spreader - 120 lb Stainless Steel

RSPS60-12020

## **Details**

120 Lb. (55 kg) Capacity walk behind spreader. Poly hopper with one piece, welded stainless steel frame with 5/8" solid stainless steel axle. Split-shaft design for easy calibration. Enclosed metal gears. 13" x 5" (330mm x 127mm) pneumatic tires.

Please note: Due to excessive air freight charges, this item will be shipped ground freight.

- 120 lb Hopper Capacity stainless steel
- Stainless Steel Frame and Axle
- Spread width Up to 12'
- Remote Accuway
- Greasable Axle Bearings
- Wheels: 13" x 5"
- Dimensions: 50" x 28.5" x 37"
- Spreads seed, fertilizer, sand, ice-melt
- Cover Included

## **Specifications**

Manufacturer Spyker Capacity 120 lb

Material Stainless steel
Tires 17 x 5 Pneumatic

**Baber Turf Equipment Co.** Unit 6 / 10 Firth Street Auckland, 2113 09 294 6040

https://baber.rrproducts.com/