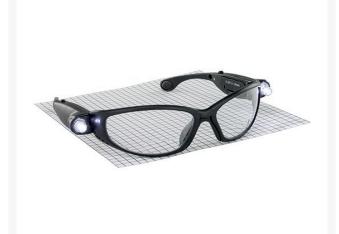

## Details

LED Readers safety glasses feature magnification to better view the job. Designed with adjustable ultrabright built-in LED lights that can be independently turned on or off. High-impact polycarbonate lens, 99.9% UV protection, anti-fog and scratch resistant coating on clear lens and non-slip nose piece. Meets ANSI Z87.1-2015 standard. Black frame. Batteries included.

- 1.5X magnification readers
- Built-in adjustable ultra-bright LED lights on the frames
- Lights can be turned on / off as needed
- Clear polycarbonate lens
- 99.9% UV protection
- Anti-fog and scratch resistant coating
- Non-slip nose piece
- Meets ANSI Z87.1-2015 standard
- Batteries included