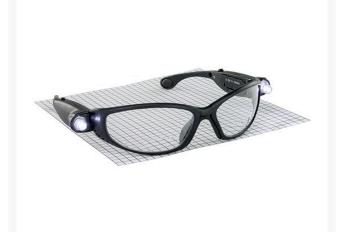

## Details

LED Readers safety glasses feature magnification to better view the job. Designed with adjustable ultrabright built-in LED lights that can be independently turned on or off. High-impact polycarbonate lens, 99.9% UV protection, anti-fog and scratch resistant coating on clear lens and non-slip nose piece. Meets ANSI Z87.1-2015 standard. Black frame. Batteries included.

- 2.5x magnification readers
- Built-in adjustable ultra-bright LED lights
- Lights can be independently turned on or off
- High-impact clear polycarbonate lens
- 99.9% UV protection
- Anti-fog and scratch resistant coating
- Non-slip nose piece
- Meets ANSI Z87.1-2015 standard
- Batteries included