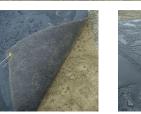

## Details

Place into position before, during, or after it rains. Sport Savers mats cover problem areas such as the pitchers mound, home plate, bases, or in golf course bunkers. Place the absorbent side down to draw the moisture in and prevent mud buildup. Rubber side up collects water for easy draining. Grommets and stakes to secure in position included. Non-hazardous, non-toxic, and environmentally friendly. Reusable. 6' x 6'. Black.

- Quickly and easily collect water on athletic fields and golf courses
- Prevent mud buildup
- Absorbent side removes water while rubber barrier captures water for easy removal
- Hardware included
- Reusable