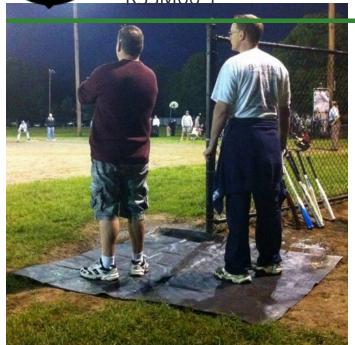

## Quick Dam Sport Savers Mat - 6 ft x 6 ft RSSM66-1

## Details

Place into position before, during, or after it rains. Sport Savers mats cover problem areas such as the pitchers mound, home plate, bases, or in golf course bunkers. Place the absorbent side down to draw the moisture in and prevent mud buildup. Rubber side up collects water for easy draining. Grommets and stakes to secure in position included. Non-hazardous, non-toxic, and environmentally friendly. Reusable. 6' x 6'. Black.

- Quickly and easily collect water on athletic fields and golf courses
- Prevent mud buildup
- Absorbent side removes water while rubber barrier captures water for easy removal
- Hardware included
- Reusable