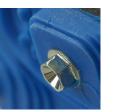

## Details

Protect yourself from slippery ice, snow and mud by adding STABILicers MAXX2 soles to your shoes or boots. The MAXX2 lightweight design features the Stabil Traction System with 15 threaded cleat receptacles. The self-cleaning treaded sole is attached and secured to your shoes or boots with adjustable polyester hook-and-loop straps for a quick and secure fit. No stretching required. Ideal for working outdoors, shoveling snow, rock work, winter hiking, hunting or fishing. Made in USA.