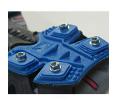

## Details

Protect yourself from slippery ice, snow and mud by adding STABILicers MAXX2 soles to your shoes or boots. The MAXX2 lightweight design features the Stabil Traction System with 15 threaded cleat receptacles. The self-cleaning treaded sole is attached and secured to your shoes or boots with adjustable polyester hook-and-loop straps for a quick and secure fit. No stretching required. Ideal for working outdoors, shoveling snow, rock work, winter hiking, hunting or fishing. Made in USA.