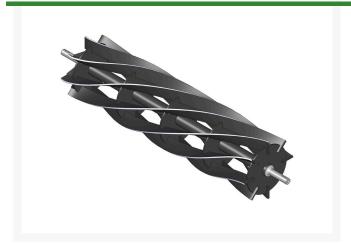

# Reel - 8 Blade RT-38-8

#### **Details**

R&R Reel blades are manufactured from high carbon-boron alloy steel and then hardened to RC46-49 to match the temper of our bedknives and original equipment bedknives. All R&R Reels are cylindrically ground on bearing surfaces and then relief ground. Reels are then precision computer balanced for extended bearing and reel life. R&R Products Reels are guaranteed against defects in material and workmanship for the life of the reel under normal use.

- High Carbon-Boron Alloy Steel
- Cylindrically Ground on Bearing Surfaces
- Precision Computer Balanced