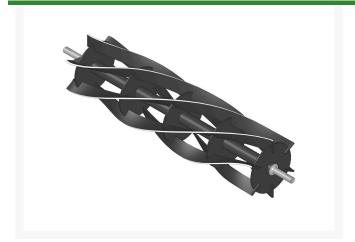

# Reel - 6 Blade RT-38-6

#### **Details**

R&R Reel blades are manufactured from high carbon-boron alloy steel and then hardened to RC46-49 to match the temper of our bedknives and original equipment bedknives. All R&R Reels are cylindrically ground on bearing surfaces and then relief ground. Reels are then precision computer balanced for extended bearing and reel life. R&R Products Reels are guaranteed against defects in material and workmanship for the life of the reel under normal use.

- High Carbon-Boron Alloy Steel
- Cylindrically Ground on Bearing Surfaces
- Precision Computer Balanced